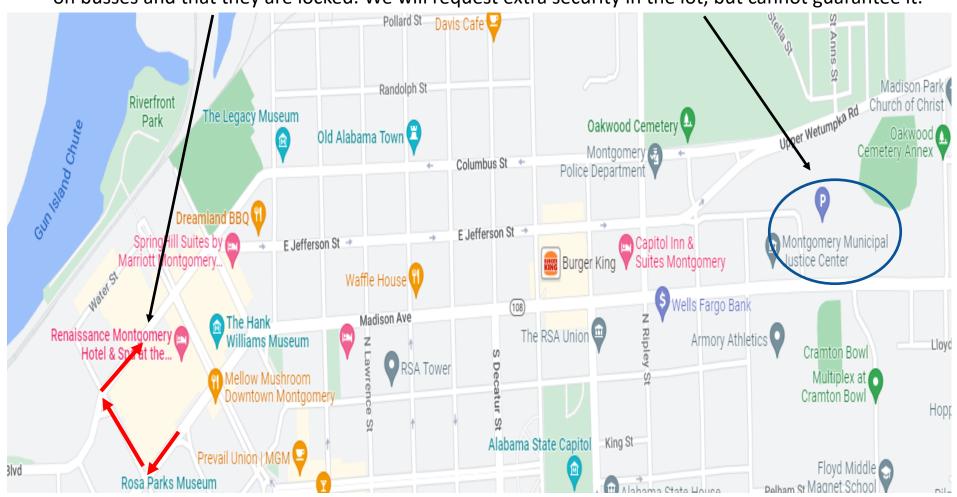

## **Alabama FFA State Convention Downtown Bus Parking**

We will have multiple bus parking areas this year. The metered parking surrounding the three sides of Montgomery Performing Arts Centre will be available for bus parking. All cars should utilize the parking decks or other metered parking. Additional bus parking will be available utilizing the parking lot across the street from the Crampton Bowl. We will NOT be running a shuttle service, but will have a driver on call if needed for drivers. Students should be dropped off at the Renaissance prior to parking the bus. The parking lot is located at the corner of Jefferson Street and Madison Avenue. It will be very important that no personal items are left on busses and that they are locked. We will request extra security in the lot, but cannot guarantee it.