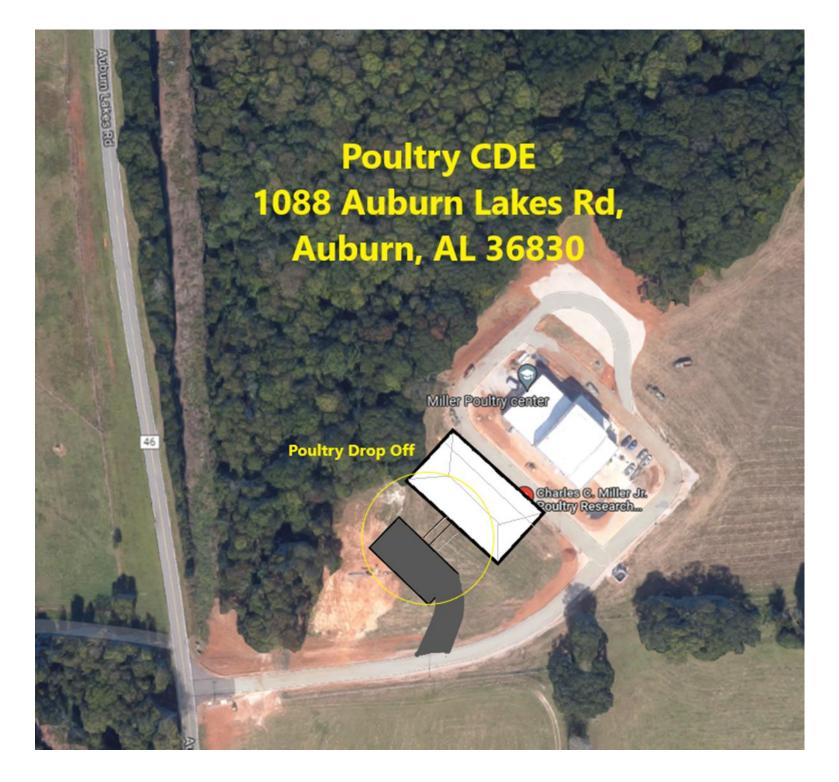

## Forestry CDE 3319 Moores Mill Rd, Auburn, AL 36830

Forestry CDE Drop Off

Mary Olive Thomas Demonstration Fores

Google

Imagery ©2023 Google, Imagery ©2023 CNES / Airbus, Maxar Technologies, USDA/FPAC/GEO, Map data ©2023