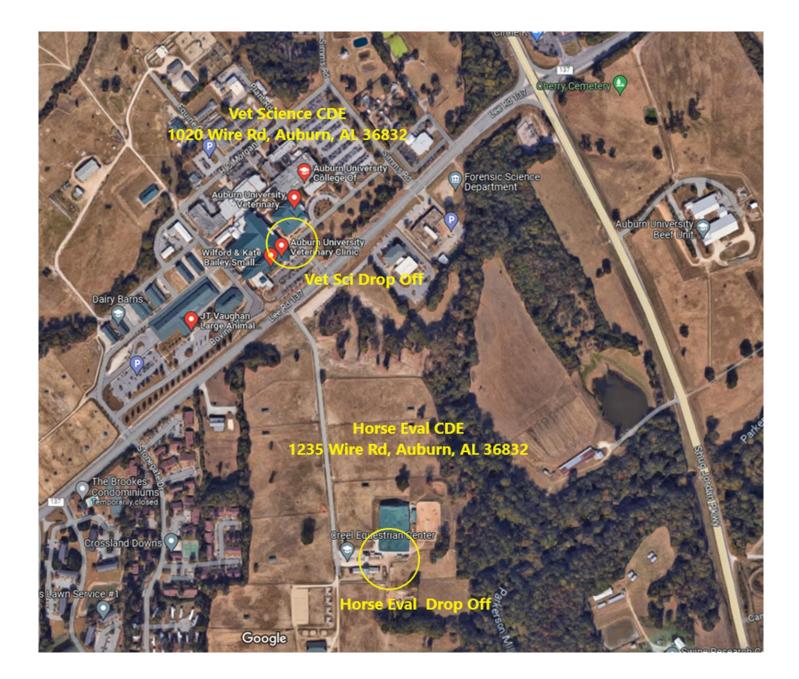

## Forestry CDE 3319 Moores Mill Rd, Auburn, AL 36830

Forestry CDE Drop Off

Mary Olive Thomas Demonstration Fores

Google

Imagery ©2023 Google, Imagery ©2023 CNES / Airbus, Maxar Technologies, USDA/FPAC/GEO, Map data ©2023