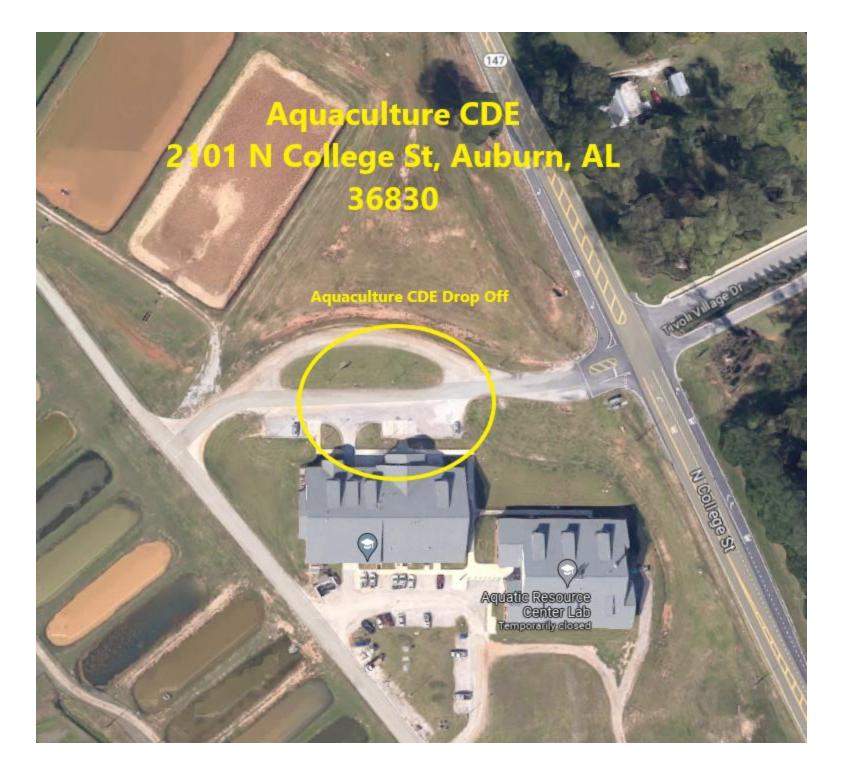

## Forestry CDE 3319 Moores Mill Rd, Auburn, AL 36830

Forestry CDE Drop Off

Mary Olive Thomas Demonstration Fores

Google

Imagery ©2023 Google, Imagery ©2023 CNES / Airbus, Maxar Technologies, USDA/FPAC/GEO, Map data ©2023