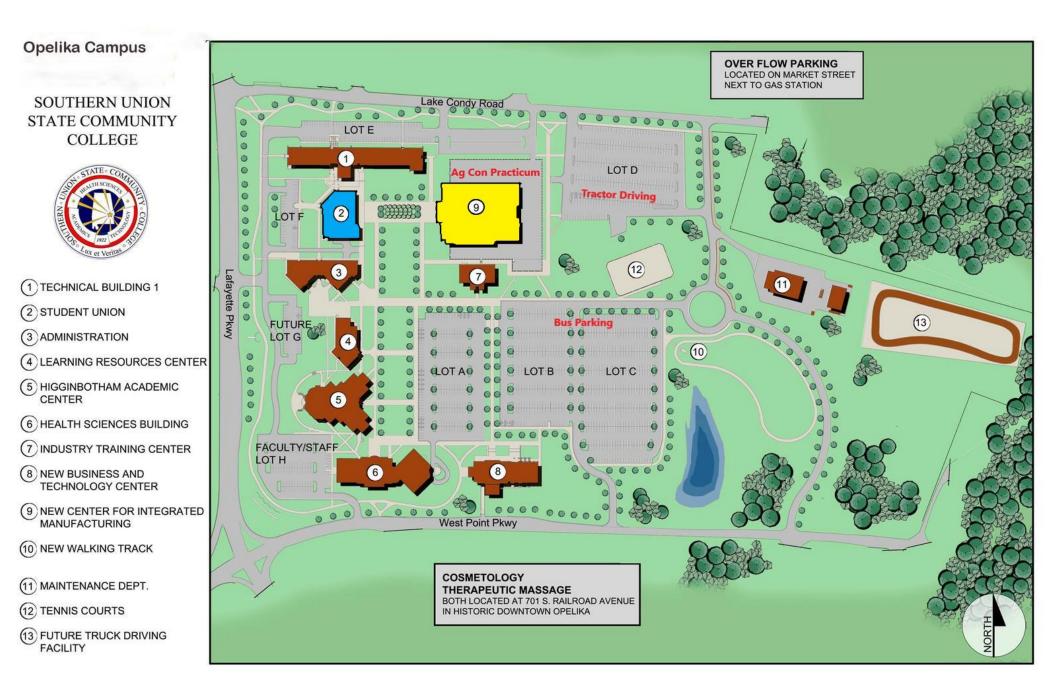

| Southern Union State Community College Map      |                           |
|-------------------------------------------------|---------------------------|
| <b>Center for Integrated Manufacturing (#9)</b> |                           |
| Contest                                         | Room                      |
| Ag Mech                                         | Lab 120, 130, 140         |
| Ag Construction                                 | Lab 190                   |
| Small Engines                                   | Lab 170 & 180             |
| Ag Ed                                           | Room 154                  |
| Conduct of Chapter                              | Room 201 & 210            |
| Quiz Bowl                                       | Room 224, 225, 226, & 227 |
| Employability Skills                            | Room 223                  |
| Parli Pro                                       | Room220 & 221             |
| Extemp Speaking                                 | Room 236                  |
| Discussion Meet                                 | Room 222                  |
| Creed Speaking                                  | Room 235                  |
| Prepared                                        | Room 238                  |
| Holding Area 1                                  | Lobby                     |
| Student Union (#2)                              |                           |
| Holding Area 2 & Waiting Area                   |                           |
| Parking Lot D                                   |                           |
| Safe Tractor                                    |                           |
| Parking                                         |                           |
| Cars – Lot A                                    |                           |
| Bus – Lot B & C                                 |                           |