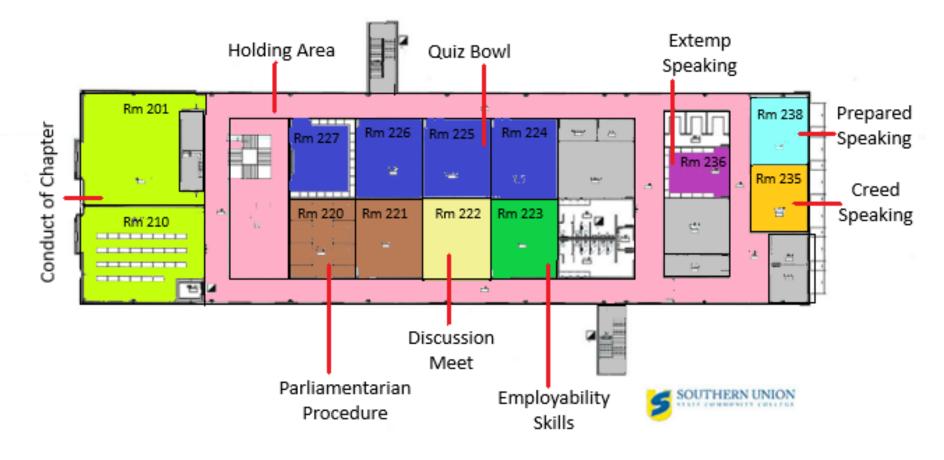

| Southern Union State Community College Map      |                           |
|-------------------------------------------------|---------------------------|
| <b>Center for Integrated Manufacturing (#9)</b> |                           |
| Contest                                         | Room                      |
| Ag Mech                                         | Lab 120, 130, 140         |
| Ag Construction                                 | Lab 190                   |
| Small Engines                                   | Lab 170 & 180             |
| Ag Ed                                           | Room 154                  |
| Conduct of Chapter                              | Room 201 & 210            |
| Quiz Bowl                                       | Room 224, 225, 226, & 227 |
| Employability Skills                            | Room 223                  |
| Parli Pro                                       | Room220 & 221             |
| Extemp Speaking                                 | Room 236                  |
| Discussion Meet                                 | Room 222                  |
| Creed Speaking                                  | Room 235                  |
| Prepared                                        | Room 238                  |
| Holding Area 1                                  | Lobby                     |
| Student Union (#2)                              |                           |
| Holding Area 2 & Waiting Area                   |                           |
| Parking Lot D                                   |                           |
| Safe Tractor                                    |                           |
| Parking                                         |                           |
| Cars – Lot A                                    |                           |
| Bus – Lot B & C                                 |                           |

## Center for Integrated Manufacturing – 2nd