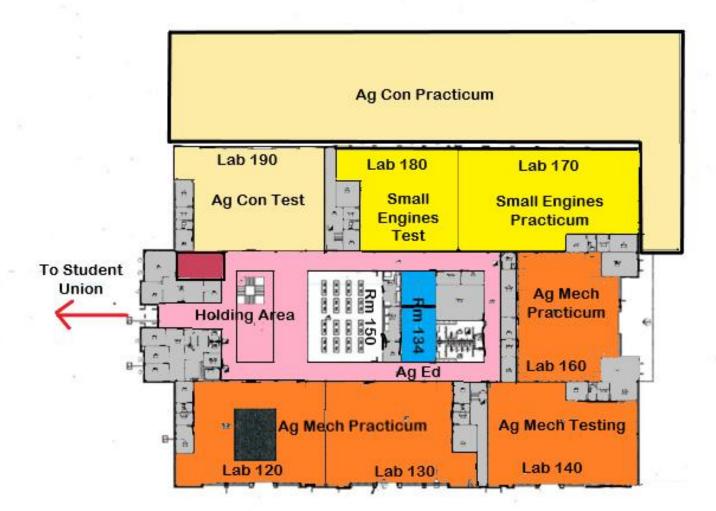

| Southern Union State Community College Map      |                           |
|-------------------------------------------------|---------------------------|
| <b>Center for Integrated Manufacturing (#9)</b> |                           |
| Contest                                         | Room                      |
| Ag Mech                                         | Lab 120, 130, 140         |
| Ag Construction                                 | Lab 190                   |
| Small Engines                                   | Lab 170 & 180             |
| Ag Ed                                           | Room 154                  |
| Conduct of Chapter                              | Room 201 & 210            |
| Quiz Bowl                                       | Room 224, 225, 226, & 227 |
| Employability Skills                            | Room 223                  |
| Parli Pro                                       | Room220 & 221             |
| Extemp Speaking                                 | Room 236                  |
| Discussion Meet                                 | Room 222                  |
| Creed Speaking                                  | Room 235                  |
| Prepared                                        | Room 238                  |
| Holding Area 1                                  | Lobby                     |
| Student Union (#2)                              |                           |
| Holding Area 2 & Waiting Area                   |                           |
| Parking Lot D                                   |                           |
| Safe Tractor                                    |                           |
| Parking                                         |                           |
| Cars – Lot A                                    |                           |
| Bus – Lot B & C                                 |                           |

## **Center for Intergrated Manufacturing**

## **1st Floor**