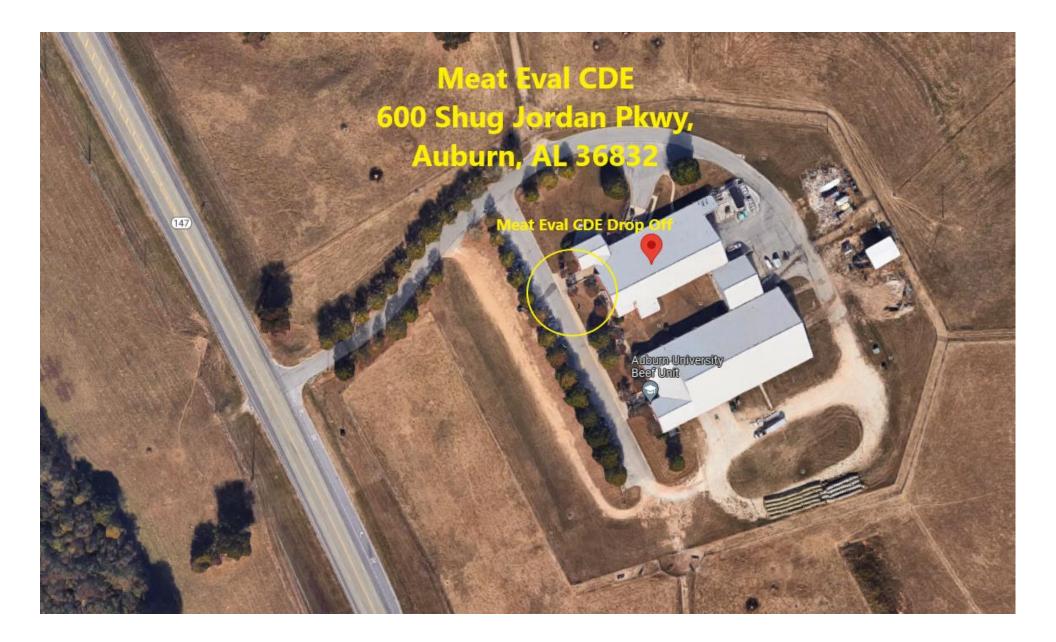

| Room 238                  |
| Holding Area 1                                  | Lobby                     |
| Student Union (#2)                              |                           |
| Holding Area 2 & Waiting Area                   |                           |
| Parking Lot D                                   |                           |
| Safe Tractor                                    |                           |
| Parking                                         |                           |
| Cars – Lot A                                    |                           |
| Bus – Lot B & C                                 |                           |



## **Center for Intergrated Manufacturing**

## **1st Floor**



## Center for Integrated Manufacturing – 2nd













## Forestry CDE 3319 Moores Mill Rd, Auburn, AL 36830

Forestry CDE Drop Off

Mary Olive Thomas Demonstration Fores

Google

Imagery ©2023 Google, Imagery ©2023 CNES / Airbus, Maxar Technologies, USDA/FPAC/GEO, Map data ©2023