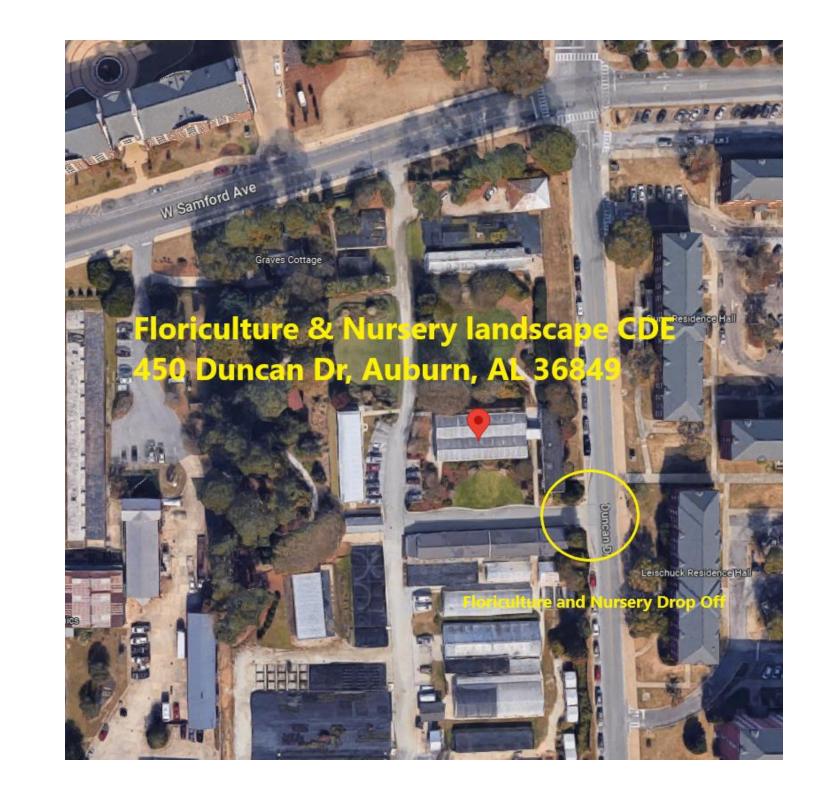

## Forestry CDE 3319 Moores Mill Rd, Auburn, AL 36830

Forestry CDE Drop Off

Mary Olive Thomas Demonstration Fores

Google

Imagery ©2023 Google, Imagery ©2023 CNES / Airbus, Maxar Technologies, USDA/FPAC/GEO, Map data ©2023