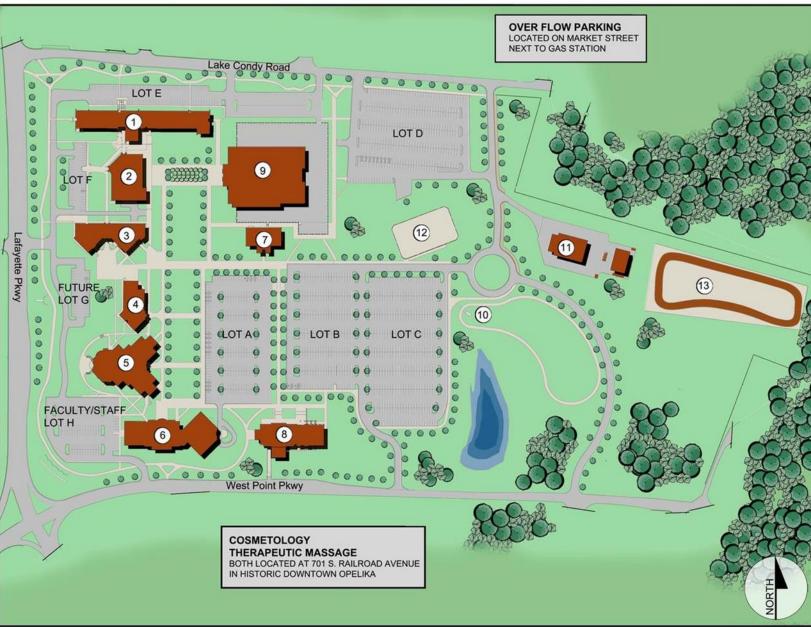

## SOUTHERN UNION STATE COMMUNITY COLLEGE

(1) TECHNICAL BUILDING 1

2 STUDENT UNION

(3) ADMINISTRATION

(4) LEARNING RESOURCES CENTER

5 HIGGINBOTHAM ACADEMIC CENTER

6 HEALTH SCIENCES BUILDING

(7) INDUSTRY TRAINING CENTER

8 NEW BUSINESS AND TECHNOLOGY CENTER

9 NEW CENTER FOR INTEGRATED MANUFACTURING

(10) NEW WALKING TRACK

(11) MAINTENANCE DEPT.

(12) TENNIS COURTS

13 FUTURE TRUCK DRIVING FACILITY

| Southern Union State Community College Map     |                                |
|------------------------------------------------|--------------------------------|
| Center for Integrated Manufacturing (#9)       |                                |
| Contest                                        | Room                           |
| Ag Mech                                        | Lab 120, 130, 140              |
| Small Engines                                  | Lab 170 & 180                  |
| Ag Construction                                | Lab 190 (testing)              |
| Ag Ed                                          | Room 154                       |
| Conduct of Chapter                             | Room 201 & 210                 |
| Quiz Bowl                                      | Room 224, 225, 226, & 227      |
| Employability Skills                           | Room 223 & Lab 190 (follow up) |
| Parli Pro                                      | Room220 & 221                  |
| Extemp Speaking                                | Room 236 & Lab 190 (prep)      |
| Discussion Meet                                | Room 222                       |
| Creed Speaking                                 | Room 235                       |
| Prepared                                       | Room 238                       |
| Holding Area 2                                 | Lobby                          |
| Student Union (#2)                             |                                |
| Holding Area 1 & Waiting Area                  |                                |
| <b>Business and and Technology Center (#8)</b> |                                |
| String Band                                    |                                |
| Truck Driving Facility (#13)                   |                                |
| Safe Tractor                                   |                                |
| Parking                                        |                                |
| Cars – Lot A                                   |                                |
| Bus – Lot B & C                                |                                |