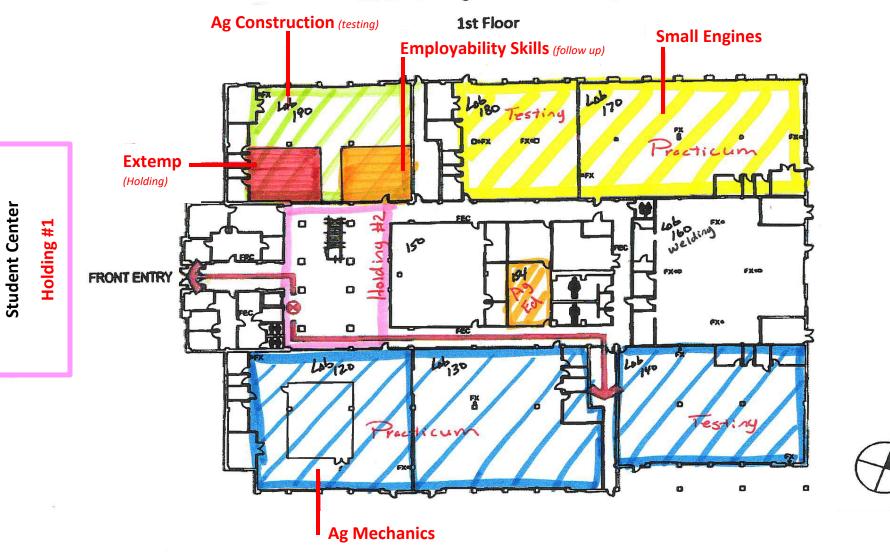

8 NEW BUSINESS AND TECHNOLOGY CENTER

9 NEW CENTER FOR INTEGRATED MANUFACTURING

(10) NEW WALKING TRACK

(11) MAINTENANCE DEPT.

(12) TENNIS COURTS

13 FUTURE TRUCK DRIVING FACILITY

| Southern Union State Community College Map     |                                |
|------------------------------------------------|--------------------------------|
| Center for Integrated Manufacturing (#9)       |                                |
| Contest                                        | Room                           |
| Ag Mech                                        | Lab 120, 130, 140              |
| Small Engines                                  | Lab 170 & 180                  |
| Ag Construction                                | Lab 190 (testing)              |
| Ag Ed                                          | Room 154                       |
| Conduct of Chapter                             | Room 201 & 210                 |
| Quiz Bowl                                      | Room 224, 225, 226, & 227      |
| Employability Skills                           | Room 223 & Lab 190 (follow up) |
| Parli Pro                                      | Room220 & 221                  |
| Extemp Speaking                                | Room 236 & Lab 190 (prep)      |
| Discussion Meet                                | Room 222                       |
| Creed Speaking                                 | Room 235                       |
| Prepared                                       | Room 238                       |
| Holding Area 2                                 | Lobby                          |
| Student Union (#2)                             |                                |
| Holding Area 1 & Waiting Area                  |                                |
| <b>Business and and Technology Center (#8)</b> |                                |
| String Band                                    |                                |
| Truck Driving Facility (#13)                   |                                |
| Safe Tractor                                   |                                |
| Parking                                        |                                |
| Cars – Lot A                                   |                                |
| Bus – Lot B & C                                |                                |

## **Center for Integrated Manufacturing**