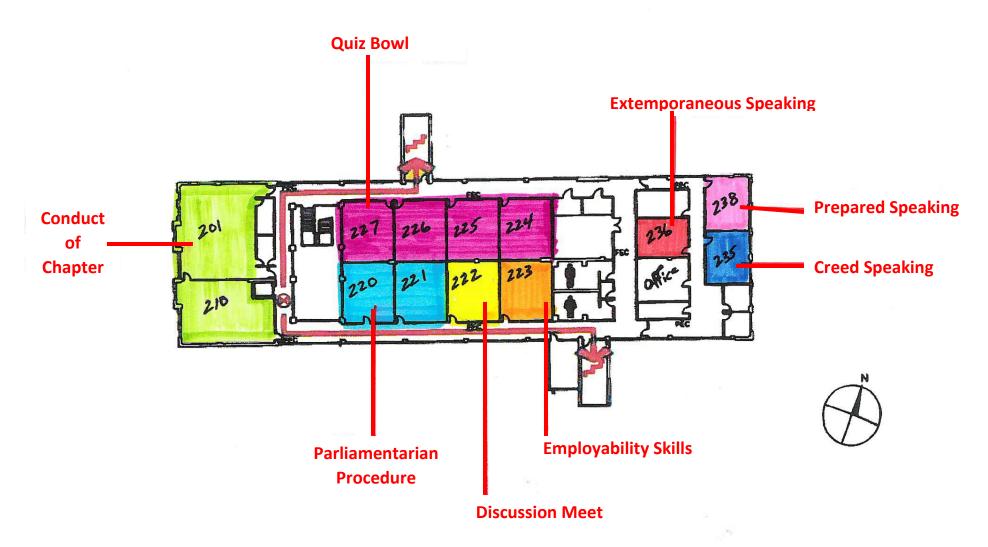

8 NEW BUSINESS AND TECHNOLOGY CENTER

9 NEW CENTER FOR INTEGRATED MANUFACTURING

(10) NEW WALKING TRACK

(11) MAINTENANCE DEPT.

(12) TENNIS COURTS

13 FUTURE TRUCK DRIVING FACILITY

| Southern Union State Community College Map     |                                |
|------------------------------------------------|--------------------------------|
| Center for Integrated Manufacturing (#9)       |                                |
| Contest                                        | Room                           |
| Ag Mech                                        | Lab 120, 130, 140              |
| Small Engines                                  | Lab 170 & 180                  |
| Ag Construction                                | Lab 190 (testing)              |
| Ag Ed                                          | Room 154                       |
| Conduct of Chapter                             | Room 201 & 210                 |
| Quiz Bowl                                      | Room 224, 225, 226, & 227      |
| Employability Skills                           | Room 223 & Lab 190 (follow up) |
| Parli Pro                                      | Room220 & 221                  |
| Extemp Speaking                                | Room 236 & Lab 190 (prep)      |
| Discussion Meet                                | Room 222                       |
| Creed Speaking                                 | Room 235                       |
| Prepared                                       | Room 238                       |
| Holding Area 2                                 | Lobby                          |
| Student Union (#2)                             |                                |
| Holding Area 1 & Waiting Area                  |                                |
| <b>Business and and Technology Center (#8)</b> |                                |
| String Band                                    |                                |
| Truck Driving Facility (#13)                   |                                |
| Safe Tractor                                   |                                |
| Parking                                        |                                |
| Cars – Lot A                                   |                                |
| Bus – Lot B & C                                |                                |

## Center for Integrated Manufacturing

2nd Floor