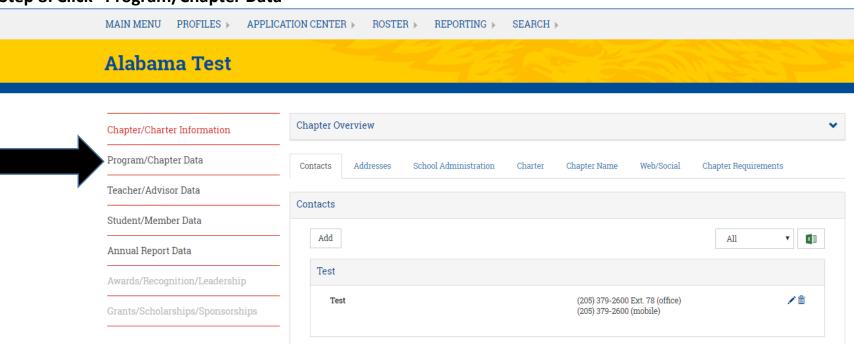

### Step 6: Click "Profiles" and select chapter profile from the drop down.

Step 8: Click "Program/Chapter Data"

## Step 7: Click "Dues/Fees"

Step 8: Click "Affiliation Request" If it says no and you wish to be an affiliate chapter Click, If it says yes and you wish to discontinue affiliation, please contact a state FFA staff person for assistance.