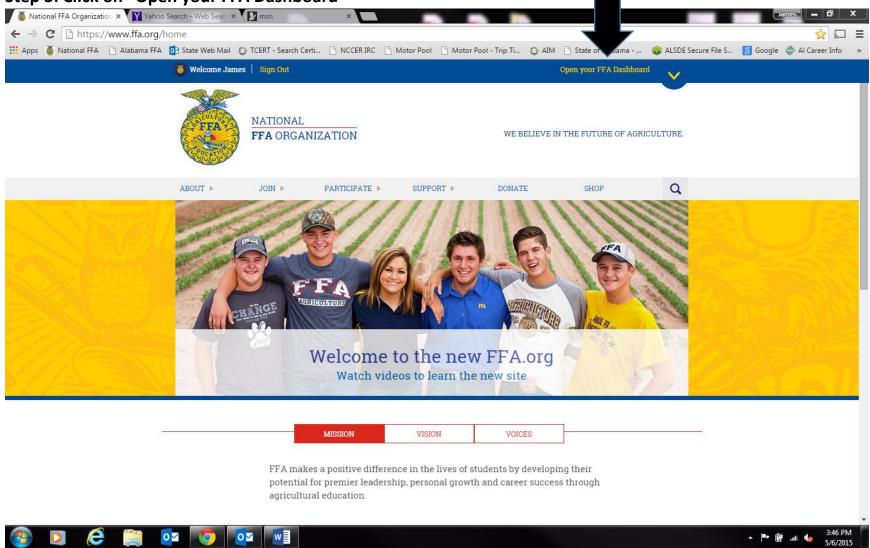

018)



If you are a new Agriscience teacher or have moved schools, please contact Tolina Davis or Michael Hutto for membership log in establishment or changes.

If you have lost or forgotten your username and/or password follow the on screen instructions on the My Registration and Log in page of <a href="https://www.ffa.org">www.ffa.org</a>.

Tolina Davis – tdavis@alsde.edu (334) 242-9112

Andy Chamness - jchamness@alsde.edu (334) 242 -9112

Collin Adcock – collin.adcock@alsde.edu (334) 844-5595

### Step 1: Log on to www.ffa.org



Step 2: Log into ffa.org here using your username and password. If you have forgotten your username click "forgot username". If you know your username, but have forgotten your password click "forgot password"



### Step 3: Click on "Open your FFA Dashboard"



### Step 4: Under My Account click "My Toolbox –Instructor"



Step 5: Click "Manage Roster"



### Step 6: Click "Profiles" and select chapter profile from the drop down.



Step 8: Click "Program/Chapter Data"



## Step 7: Click "Dues/Fees"



Step 8: Click "Affiliation Request" If it says no and you wish to be an affiliate chapter Click, If it says yes and you wish to discontinue affiliation, please contact a state FFA staff person for assistance.



Step 9 : Click on the empty box to check and click "Submit" Please contact a state FFA staff person that you have completed this in order to approve your request in a timely manner.

# **Chapter Affiliation Request**

|          |