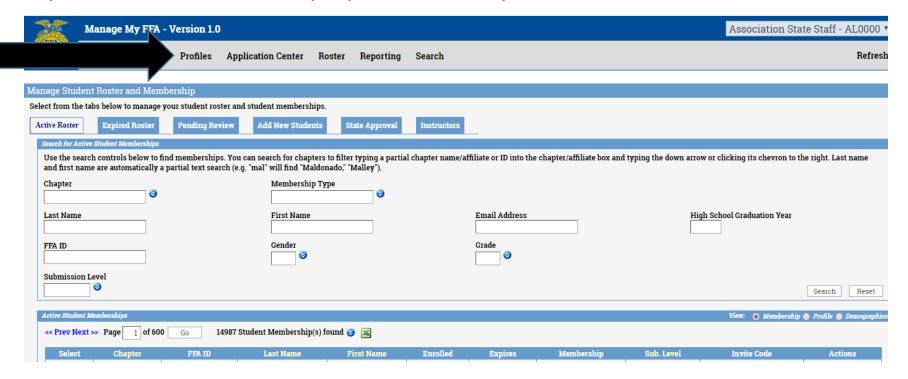

### Step 6: Click "Profiles" and select chapter profile from the drop down.

Step 8: Click "Program/Chapter Data"