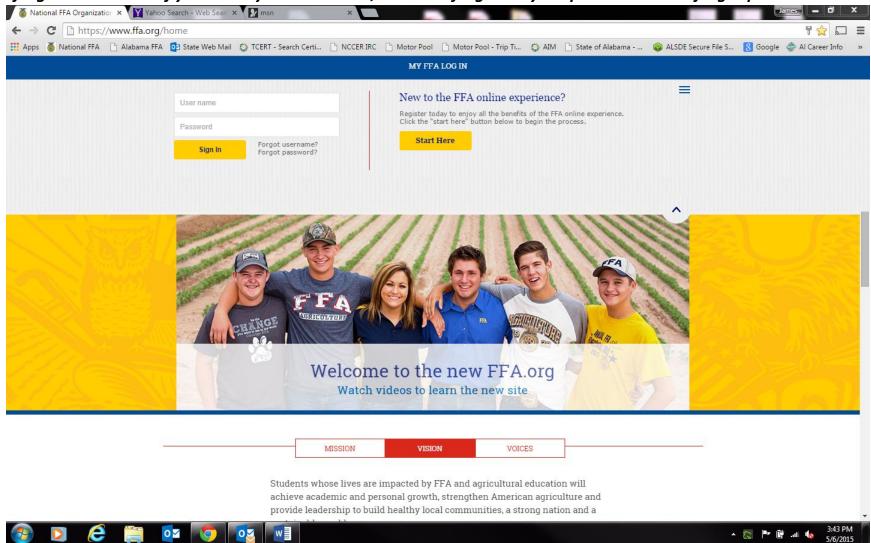

### Step 1: Log on to www.ffa.org

Step 2: Log into ffa.org here using your username and password. If you have forgotten your username click "forgot username". If you know your username, but have forgotten your password click "forgot password"