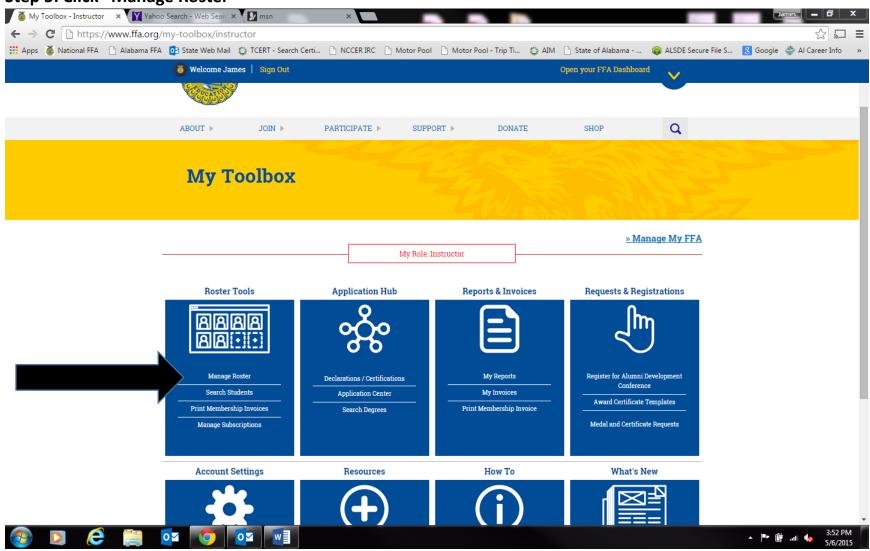

### Step 4: Under My Account click "My Toolbox –Instructor"

Step 5: Click "Manage Roster"