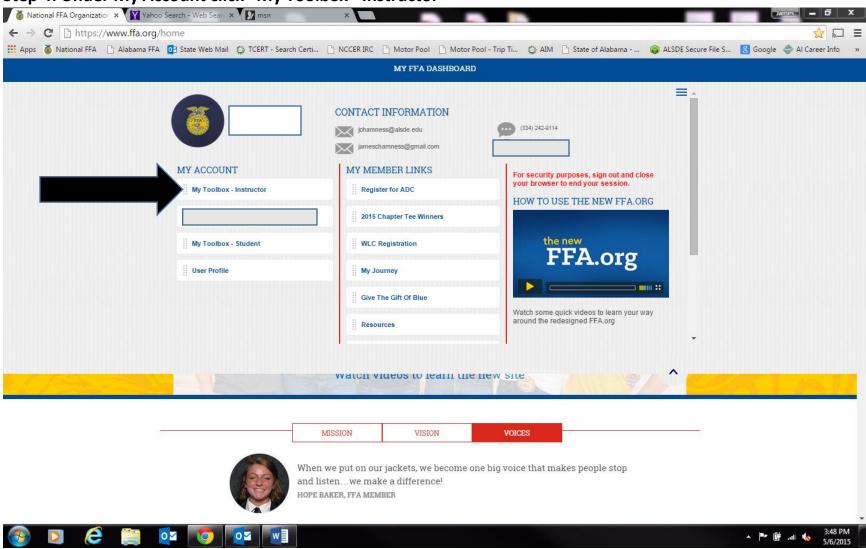

### Step 4: Under My Account click "My Toolbox –Instructor"

Step 5: Click "Manage Roster"