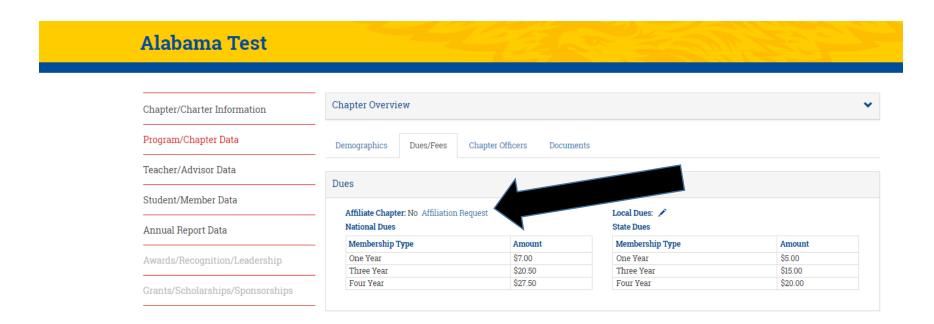

## Step 7: Click "Dues/Fees"

Step 8: Click "Affiliation Request" If it says no and you wish to be an affiliate chapter Click, If it says yes and you wish to discontinue affiliation, please contact a state FFA staff person for assistance.

Step 9 : Click on the empty box to check and click "Submit" Please contact a state FFA staff person that you have completed this in order to approve your request in a timely manner.