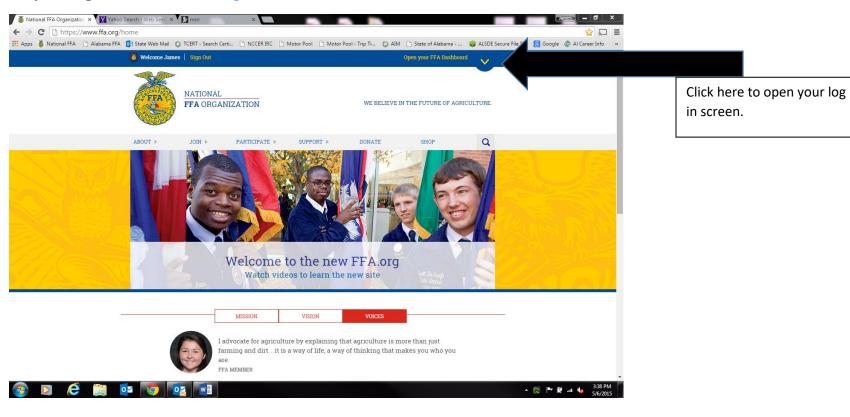

#### **Declaring State FFA Chapter Affiliation Guide**

(Updated 2018)



If you are a new Agriscience teacher or have moved schools, please contact Tolina Davis or Michael Hutto for membership log in establishment or changes.

If you have lost or forgotten your username and/or password follow the on screen instructions on the My Registration and Log in page of <a href="https://www.ffa.org">www.ffa.org</a>.

Tolina Davis – tdavis@alsde.edu (334) 242-9112

Andy Chamness - jchamness@alsde.edu (334) 242 -9112

Collin Adcock – collin.adcock@alsde.edu (334) 844-5595

### Step 1: Log on to www.ffa.org



Step 2: Log into ffa.org here using your username and password. If you have forgotten your username click "forgot username". If you know your username, but have forgotten your password click "forgot password"



### Step 3: Click on "Open your FFA Dashboard"



### Step 4: Under My Account click "My Toolbox –Instructor"



Step 5: Click "Manage Roster"



### Step 6: Click "Profiles" and select chapter profile from the drop down.



Step 8: Click "Program/Chapter Data"



## Step 7: Click "Dues/Fees"



Step 8: Click "Affiliation Request" If it says no and you wish to be an affiliate chapter Click, If it says yes and you wish to discontinue affiliation, please contact a state FFA staff person for assistance.



Step 9 : Click on the empty box to check and click "Submit" Please contact a