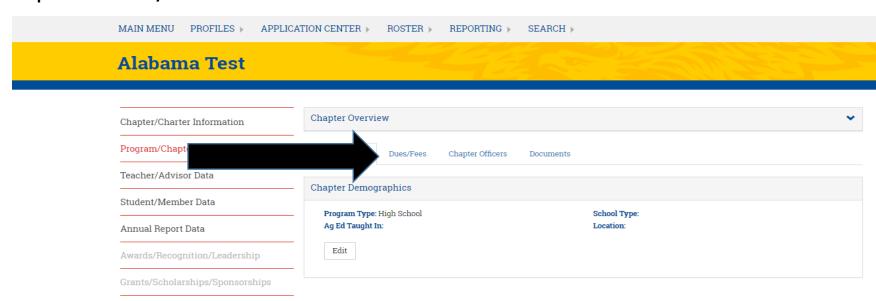

## Step 7: Click "Dues/Fees"

Step 8: Click "Affiliation Request" If it says no and you wish to be an affiliate chapter Click, If it says yes and you wish to discontinue affiliation, please contact a state FFA staff person for assistance.